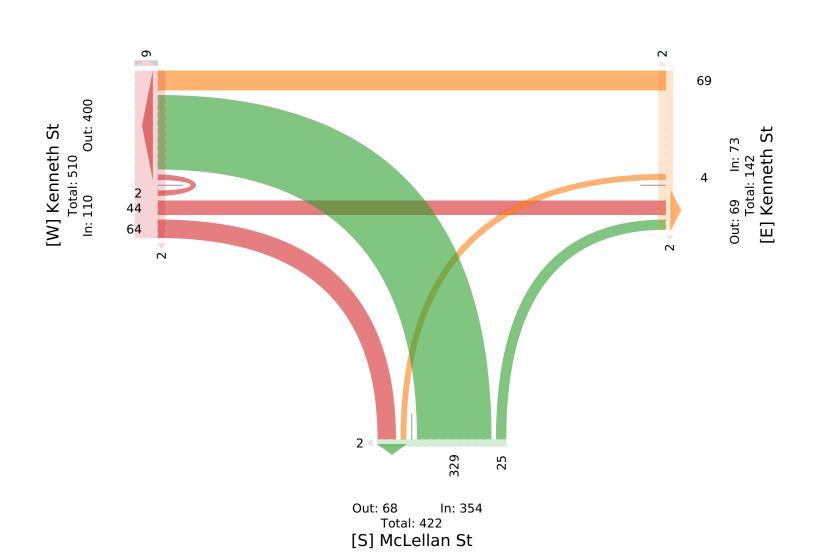

All Movements

ID: 1045655, Location: 48.470376, -123.383925,

Site Code: TIN001222

# **McElhanney**

Provided by: McElhanney Kamloops 710 Laval Crescent, Kamloops, BC, V2C5P3, CA

| Leg                  | Sidewalk | Only | Kenneth | St   |      |       |      | McLella | an St |      |       |      | Kenneth  | St    |      |       |      |       |
|----------------------|----------|------|---------|------|------|-------|------|---------|-------|------|-------|------|----------|-------|------|-------|------|-------|
| Direction            | Southbou | ınd  | Westbou | nd   |      |       |      | Northbo | ound  |      |       |      | Eastboun | d     |      |       |      |       |
| Time                 | App      | Ped* | Т       | L    | U    | Арр   | Ped* | R       | L     | U    | Арр   | Ped* | R        | T     | U    | Арр   | Ped* | Int   |
| 2023-03-02 7:30AM    | 0        | 0    | 0       | 1    | 0    | 1     | 2    | 0       | 12    | 0    | 12    | 0    | 0        | 0     | 0    | 0     | 0    | 13    |
| 7:45AM               | 0        | 0    | 3       | 0    | 0    | 3     | 0    | 1       | 3     | 0    | 4     | 0    | 1        | 0     | 0    | 1     | 0    | 8     |
| Hourly Total         | 0        | 0    | 3       | 1    | 0    | 4     | 2    | 1       | 15    | 0    | 16    | 0    | 1        | 0     | 0    | 1     | 0    | 21    |
| 8:00AM               | 0        | 0    | 5       | 0    | 0    | 5     | 0    | 3       | 5     | 0    | 8     | 0    | 3        | 2     | 0    | 5     | 0    | 18    |
| 8:15AM               | 0        | 0    | 12      | 0    | 0    | 12    | 0    | 7       | 9     | 0    | 16    | 0    | 1        | 9     | 0    | 10    | 1    | 38    |
| 8:30AM               | 0        | 0    | 7       | 1    | 0    | 8     | 0    | 0       | 12    | 0    | 12    | 0    | 0        | 0     | 0    | 0     | 0    |       |
| 8:45AM               | 0        | 0    | 0       | 0    | 0    | 0     | 0    | 1       | 3     | 0    | 4     | 0    | 1        | 0     | 0    | 1     | 0    | 5     |
| Hourly Total         | 0        | 0    | 24      | 1    | 0    | 25    | 0    | 11      | 29    | 0    | 40    | 0    | 5        | 11    | 0    | 16    | 1    | 81    |
| 9:00AM               | 0        | 0    | 2       | 0    | 0    | 2     | 0    | 0       | 1     | 0    | 1     | 0    | 0        | 3     | 0    | 3     | 0    | 6     |
| 9:15AM               | 0        | 0    | 0       | 0    | 0    | 0     | 0    | 0       | 2     | 0    | 2     | 0    | 3        | 0     | 0    | 3     | 2    | 5     |
| 9:30AM               | 0        | 0    | 0       | 0    | 0    | 0     | 0    | 0       | 0     | 0    | 0     | 0    | 0        | 0     | 0    | 0     | 0    | 0     |
| Hourly Total         | 0        | 0    | 2       | 0    | 0    | 2     | 0    | 0       | 3     | 0    | 3     | 0    | 3        | 3     | 0    | 6     | 2    | 11    |
| 2:00PM               | 0        | 3    | 2       | 0    | 0    | 2     | 0    | 0       | 1     | 0    | 1     | 0    | 3        | 1     | 0    | 4     | 0    | 7     |
| 2:15PM               | 0        | 0    | 3       | 0    | 0    | 3     | 0    | 1       | 5     | 0    | 6     | 0    | 4        | 1     | 0    | 5     | 1    | 14    |
| 2:30PM               | 0        | 0    | 4       | 0    | 0    | 4     | 0    | 1       | 12    | 0    | 13    | 0    | 2        | 2     | 1    | 5     | 0    | 22    |
| 2:45PM               | 0        | 0    | 1       | 1    | 0    | 2     | 0    | 5       | 22    | 0    | 27    | 0    | 7        | 10    | 0    | 17    | 0    | 46    |
| Hourly Total         | 0        | 3    | 10      | 1    | 0    | 11    | 0    | 7       | 40    | 0    | 47    | 0    | 16       | 14    | 1    | 31    | 1    | 89    |
| 3:00PM               | 0        | 1    | 16      | 0    | 0    | 16    | 0    | 0       | 28    | 0    | 28    | 0    | 2        | 3     | 0    | 5     | 0    | 49    |
| 3:15PM               | 0        | 0    | 2       | 0    | 0    | 2     | 0    | 0       | 23    | 0    | 23    | 0    | 2        | 1     | 0    | 3     | 0    | 28    |
| 3:30PM               | 0        | 0    | 4       | 0    | 0    | 4     | 0    | 0       | 20    | 0    | 20    | 0    | 5        | 3     | 1    | 9     | 0    | 33    |
| 3:45PM               | 0        | 0    | 0       | 1    | 0    | 1     | 0    | 0       | 24    | 0    | 24    | 0    | 3        | 1     | 0    | 4     | 2    | 29    |
| Hourly Total         | 0        | 1    | 22      | 1    | 0    | 23    | 0    | 0       | 95    | 0    | 95    | 0    | 12       | 8     | 1    | 21    | 2    | 139   |
| 4:00PM               | 0        | 1    | 0       | 0    | 0    | 0     | 0    | 1       | 22    | 0    | 23    | 0    | 1        | 2     | 0    | 3     | 0    | 26    |
| 4:15PM               | 0        | 1    | 1       | 0    | 0    | 1     | 0    | 1       | 19    | 0    | 20    | 0    | 2        | 2     | 0    | 4     | 3    | 25    |
| 4:30PM               | 0        | 1    | 1       | 0    | 0    | 1     | 0    | 0       | 40    | 0    | 40    | 0    | 2        | 0     | 0    | 2     | 0    | 43    |
| 4:45PM               | 0        | 0    | 3       | 0    | 0    | 3     | 0    | 1       | 17    | 0    | 18    | 0    | 6        | 2     | 0    | 8     | 0    | 29    |
| Hourly Total         | 0        | 3    | 5       | 0    | 0    | 5     | 0    | 3       | 98    | 0    | 101   | 0    | 11       | 6     | 0    | 17    | 3    | 123   |
| 5:00PM               | 0        | 2    | 1       | 0    | 0    | 1     | 2    | 1       | 22    | 0    | 23    | 2    | 3        | 1     | 0    | 4     | 0    | 28    |
| 5:15PM               | 0        | 0    | 2       | 0    | 0    | 2     | 0    | 1       | 17    | 0    | 18    | 0    | 4        | 1     | 0    | 5     | 0    | 25    |
| 5:30PM               | 0        | 0    | 0       | 0    | 0    | 0     | 0    | 1       | 6     | 0    | 7     | 0    | 6        | 0     | 0    | 6     | 0    | 13    |
| 5:45PM               | 0        | 0    | 0       | 0    | 0    | 0     | 0    | 0       | 4     | 0    | 4     | 0    | 3        | 0     | 0    | 3     | 2    | 7     |
| Hourly Total         | 0        | 2    | 3       | 0    | 0    | 3     | 2    | 3       | 49    | 0    | 52    | 2    | 16       | 2     | 0    | 18    | 2    | 73    |
| 6:00PM               | 0        | 0    | 0       | 0    | 0    | 0     | 0    | 0       | 0     | 0    | 0     | 0    | 0        | 0     | 0    | 0     | 0    | 0     |
| Hourly Total         | 0        | 0    | 0       | 0    | 0    | 0     | 0    | 0       | 0     | 0    | 0     | 0    | 0        | 0     | 0    | 0     | 0    | 0     |
| Total                | 0        | 9    | 69      | 4    | 0    | 73    | 4    | 25      | 329   | 0    | 354   | 2    | 64       | 44    | 2    | 110   | 11   | 537   |
| % Approach           | -        | _    | 94.5%   | 5.5% | 0%   | _     | -    |         | 92.9% | 0%   | -     | -    | 58.2%    | 40.0% | 1.8% |       | -    | -     |
| % Total              | 0%       | -    | 12.8%   | 0.7% |      | 13.6% | -    |         | 61.3% |      | 65.9% | _    | 11.9%    | 8.2%  |      | 20.5% | -    | -     |
| Motorcycles          | 0        | -    | 1       | 0    | 0    | 1     | -    | 0       | 2     |      | 2     |      | 0        | 0     | 0    | 0     | _    | 3     |
| % Motorcycles        | -        | _    | 1.4%    | 0%   |      | 1.4%  | -    | 0%      | 0.6%  |      | 0.6%  | _    | 0%       | 0%    | 0%   | 0%    | _    | 0.6%  |
| Lights               | 0        | _    | 68      | 4    | 0    | 72    | -    | 25      | 322   |      | 347   | _    | 62       | 44    | 2    | 108   | _    | 527   |
| % Lights             | -        | _    | 98.6%   |      |      | 98.6% | -    |         | 97.9% |      | 98.0% | _    | 96.9%    | 100%  |      | 98.2% | _    | 98.1% |
| Single-Unit Trucks   | 0        | -    | 0       | 0    | 0    | 0     | -    | 0       | 2     |      | 2     |      | 2        | 0     | 0    | 2     | -    | 4     |
| % Single-Unit Trucks | -        | _    | 0%      | 0%   |      | 0%    | -    | 0%      | 0.6%  |      | 0.6%  |      | 3.1%     | 0%    | 0%   | 1.8%  | _    | 0.7%  |
| Articulated Trucks   | 0        | -    | 0       | 0    | 0    | 0     | -    | 0       | 0.070 |      | 0.070 |      | 0        | 0     | 0    | 0     | -    | 0.770 |
| % Articulated Trucks | -        | _    | 0%      | 0%   |      | 0%    | _    | 0%      |       | 0%   | 0%    |      | 0%       | 0%    | 0%   | 0%    |      | 0%    |
| Buses                | 0        |      | 0 / 0   | 0    | 0    | 0,0   |      | 0       | 2     |      | 2     |      | 0        | 0     | 0    | 0.0   |      | 2     |
| % Buses              | -        |      | 0%      | 0%   |      | 0%    |      | 0%      | 0.6%  |      | 0.6%  |      | 0%       | 0%    | 0%   | 0%    |      | 0.4%  |
| Bicycles on Road     | 0        |      | 0 / 0   | 0    | 0    | 0     |      | 0       | 1     |      | 1     |      | 0 / 0    | 0     | 0    | 0.0   |      | 0.470 |
| % Bicycles on Road   | -        |      | 0%      | 0%   |      | 0%    |      | 0%      | 0.3%  |      | 0.3%  |      | 0%       | 0%    | 0%   | 0%    |      | 0.2%  |
| /o Dicycles on Road  | _        |      | U 70    | U70  | U /0 | U70   | -    | U70     | 0.5%  | U 70 | 0.370 |      | U 70     | U70   | U70  | U70   |      | 0.2%  |

| Leg                     | Sidewal | k Only | Kenneth S | St |   |     |      | McLellan St |   |   |     |      | Kenneth St |   |   |     |      |     |
|-------------------------|---------|--------|-----------|----|---|-----|------|-------------|---|---|-----|------|------------|---|---|-----|------|-----|
| Direction               | Southbo | und    | Westboun  | d  |   |     |      | Northbound  |   |   |     |      | Eastbound  |   |   |     |      |     |
| Time                    | App     | Ped*   | T         | L  | U | App | Ped* | R           | L | U | App | Ped* | R          | T | U | App | Ped* | Int |
| Pedestrians             | -       | 9      | -         | -  | - | -   | 4    | -           | - | - | -   | 2    | -          | - | - | -   | 11   |     |
| % Pedestrians           | -       | 100%   | -         | -  | - | -   | 100% | -           | - | - | -   | 100% | -          | - | - | -   | 100% | -   |
| Bicycles on Crosswalk   | -       | 0      | -         | -  | - | -   | 0    | -           | - | - | -   | 0    | -          | - | - | -   | 0    |     |
| % Bicycles on Crosswalk | -       | 0%     | -         | -  | - | -   | 0%   | -           | - | - | -   | 0%   | -          | - | - | -   | 0%   | -   |

<sup>\*</sup>Pedestrians and Bicycles on Crosswalk. L: Left, R: Right, T: Thru, U: U-Turn

Thu Mar 2, 2023

Full Length (7:30 AM-9:30 AM, 2 PM-6 PM) All Classes (Motorcycles, Lights, Single-Unit Trucks, Articulated Trucks, Buses, Pedestrians, Bicycles on Road, Bicycles on Crosswalk) All Movements