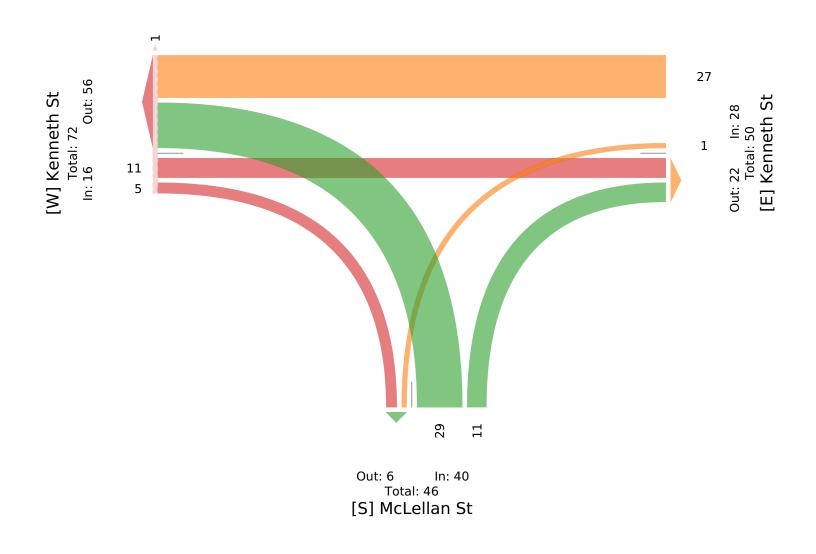

All Movements

ID: 1045655, Location: 48.470376, -123.383925,

Site Code: TIN001222

## **McElhanney**

Provided by: McElhanney Kamloops 710 Laval Crescent, Kamloops, BC, V2C5P3, CA

| Leg                     | Sidewalk ( | Only | Kenneth | St    |    |       |      | McLellaı | ı St  |    |       |      | Kenneth St |       |    |       |      |      |  |
|-------------------------|------------|------|---------|-------|----|-------|------|----------|-------|----|-------|------|------------|-------|----|-------|------|------|--|
| Direction               | Southbour  | ıd   | Westbou | nd    |    |       |      | Northbou | ınd   |    |       |      | Eastboun   | d     |    |       |      |      |  |
| Time                    | App        | Ped* | Т       | L     | U  | Арр   | Ped* | R        | L     | U  | App   | Ped* | R          | T     | U  | App   | Ped* | Int  |  |
| 2023-03-02 7:45AM       | 0          | 0    | 3       | 0     | 0  | 3     | 0    | 1        | 3     | 0  | 4     | 0    | 1          | 0     | 0  | 1     | 0    | 8    |  |
| 8:00AM                  | 0          | 0    | 5       | 0     | 0  | 5     | 0    | 3        | 5     | 0  | 8     | 0    | 3          | 2     | 0  | 5     | 0    | 18   |  |
| 8:15AM                  | 0          | 0    | 12      | 0     | 0  | 12    | 0    | 7        | 9     | 0  | 16    | 0    | 1          | 9     | 0  | 10    | 1    | 38   |  |
| 8:30AM                  | 0          | 0    | 7       | 1     | 0  | 8     | 0    | 0        | 12    | 0  | 12    | 0    | 0          | 0     | 0  | 0     | 0    | 20   |  |
| Total                   | . 0        | 0    | 27      | 1     | 0  | 28    | 0    | 11       | 29    | 0  | 40    | 0    | 5          | 11    | 0  | 16    | 1    | 8    |  |
| % Approach              | -          | -    | 96.4%   | 3.6%  | 0% | -     | -    | 27.5%    | 72.5% | 0% | -     | -    | 31.3%      | 68.8% | 0% | -     | -    |      |  |
| % Total                 | 0%         | -    | 32.1%   | 1.2%  | 0% | 33.3% | -    | 13.1%    | 34.5% | 0% | 47.6% | -    | 6.0%       | 13.1% | 0% | 19.0% | -    |      |  |
| PHF                     | -          | -    | 0.563   | 0.250 | -  | 0.583 | -    | 0.393    | 0.604 | -  | 0.625 | -    | 0.417      | 0.306 | -  | 0.400 | -    | 0.55 |  |
| Motorcycles             | 0          | -    | 0       | 0     | 0  | 0     | -    | 0        | 0     | 0  | 0     | -    | 0          | 0     | 0  | 0     | -    |      |  |
| % Motorcycles           | -          | -    | 0%      | 0%    | 0% | 0%    | -    | 0%       | 0%    | 0% | 0%    | -    | 0%         | 0%    | 0% | 0%    | -    | 09   |  |
| Lights                  | 0          | -    | 27      | 1     | 0  | 28    | -    | 11       | 29    | 0  | 40    | -    | 5          | 11    | 0  | 16    | -    | 84   |  |
| % Lights                | -          | -    | 100%    | 100%  | 0% | 100%  | -    | 100%     | 100%  | 0% | 100%  | -    | 100%       | 100%  | 0% | 100%  | -    | 100% |  |
| Single-Unit Trucks      | 0          | -    | 0       | 0     | 0  | 0     | -    | 0        | 0     | 0  | 0     | -    | 0          | 0     | 0  | 0     | -    |      |  |
| % Single-Unit Trucks    | -          | -    | 0%      | 0%    | 0% | 0%    | -    | 0%       | 0%    | 0% | 0%    | -    | 0%         | 0%    | 0% | 0%    | -    | 09   |  |
| Articulated Trucks      | 0          | -    | 0       | 0     | 0  | 0     | -    | 0        | 0     | 0  | 0     | -    | 0          | 0     | 0  | 0     | -    |      |  |
| % Articulated Trucks    | -          | -    | 0%      | 0%    | 0% | 0%    | -    | 0%       | 0%    | 0% | 0%    | -    | 0%         | 0%    | 0% | 0%    | -    | 09   |  |
| Buses                   | 0          | -    | 0       | 0     | 0  | 0     | -    | 0        | 0     | 0  | 0     | -    | 0          | 0     | 0  | 0     | -    |      |  |
| % Buses                 | -          | -    | 0%      | 0%    | 0% | 0%    | -    | 0%       | 0%    | 0% | 0%    | -    | 0%         | 0%    | 0% | 0%    | -    | 0%   |  |
| Bicycles on Road        | 0          | -    | 0       | 0     | 0  | 0     | -    | 0        | 0     | 0  | 0     | -    | 0          | 0     | 0  | 0     | -    | (    |  |
| % Bicycles on Road      | -          | -    | 0%      | 0%    | 0% | 0%    | -    | 0%       | 0%    | 0% | 0%    | -    | 0%         | 0%    | 0% | 0%    | -    | 0%   |  |
| Pedestrians             | -          | 0    | -       | -     | -  | -     | 0    | -        | -     | -  | -     | 0    | -          | -     | -  | -     | 1    |      |  |
| % Pedestrians           | -          | -    | -       | -     | -  | -     | -    | -        | -     | -  | -     | -    | -          | -     | -  | -     | 100% |      |  |
| Bicycles on Crosswalk   | -          | 0    | -       | -     | -  | -     | 0    | -        | -     | -  | -     | 0    | -          | -     | -  | -     | 0    |      |  |
| % Bicycles on Crosswalk | -          | -    | -       | -     | -  | -     | -    | -        | -     | -  | -     | -    | -          | -     | -  | -     | 0%   |      |  |

<sup>\*</sup>Pedestrians and Bicycles on Crosswalk. L: Left, R: Right, T: Thru, U: U-Turn

#### McLellan Street And Kenneth Street - March

2... - TMC

Thu Mar 2, 2023 AM Peak (7:45 AM - 8:45 AM) All Classes (Motorcycles, Lights, Single-Unit Trucks, Articulated Trucks, Buses, Pedestrians, Bicycles on Road, Bicycles on Crosswalk) All Movements