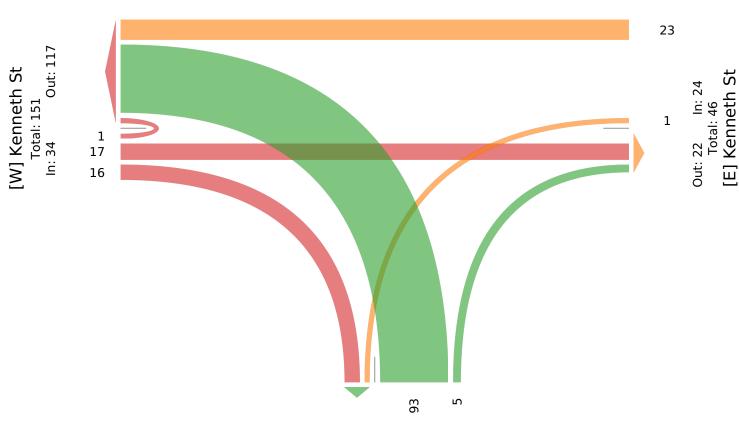

All Movements

ID: 1045655, Location: 48.470376, -123.383925,

Site Code: TIN001222

# McElhanney

Provided by: McElhanney Kamloops 710 Laval Crescent, Kamloops, BC, V2C5P3, CA

| Leg                     | Sidewalk | Only | Kenneth | St    |    |       |      | McLella | ın St |    |       |      | Kenneth  | St    |       |       |      |       |
|-------------------------|----------|------|---------|-------|----|-------|------|---------|-------|----|-------|------|----------|-------|-------|-------|------|-------|
| Direction               | Southbou | nd   | Westbou | nd    |    |       |      | Northbo | ound  |    |       |      | Eastboun | ıd    |       |       |      |       |
| Time                    | App      | Ped* | Т       | L     | U  | Арр   | Ped* | R       | L     | U  | App   | Ped* | R        | T     | U     | Арр   | Ped* | Int   |
| 2023-03-02 2:45PM       | 0        | 0    | 1       | 1     | 0  | 2     | 0    | 5       | 22    | 0  | 27    | 0    | 7        | 10    | 0     | 17    | 0    | 46    |
| 3:00PM                  | 0        | 1    | 16      | 0     | 0  | 16    | 0    | 0       | 28    | 0  | 28    | 0    | 2        | 3     | 0     | 5     | 0    | 49    |
| 3:15PM                  | 0        | 0    | 2       | 0     | 0  | 2     | 0    | 0       | 23    | 0  | 23    | 0    | 2        | 1     | 0     | 3     | 0    | 28    |
| 3:30PM                  | 0        | 0    | 4       | 0     | 0  | 4     | 0    | 0       | 20    | 0  | 20    | 0    | 5        | 3     | 1     | 9     | 0    | 33    |
| Total                   | 0        | 1    | 23      | 1     | 0  | 24    | 0    | 5       | 93    | 0  | 98    | 0    | 16       | 17    | 1     | 34    | 0    | 156   |
| % Approach              | -        | -    | 95.8%   | 4.2%  | 0% | -     | -    | 5.1%    | 94.9% | 0% | -     | -    | 47.1%    | 50.0% | 2.9%  | -     | -    | -     |
| % Total                 | 0%       | -    | 14.7%   | 0.6%  | 0% | 15.4% | -    | 3.2%    | 59.6% | 0% | 62.8% | -    | 10.3%    | 10.9% | 0.6%  | 21.8% | -    | -     |
| PHF                     | -        | -    | 0.359   | 0.250 | -  | 0.375 | -    | 0.250   | 0.821 | -  | 0.866 | -    | 0.571    | 0.425 | 0.250 | 0.500 | -    | 0.791 |
| Motorcycles             | 0        | -    | 0       | 0     | 0  | 0     | -    | 0       | 0     | 0  | 0     | -    | 0        | 0     | 0     | 0     | -    | 0     |
| % Motorcycles           | -        | -    | 0%      | 0%    | 0% | 0%    | -    | 0%      | 0%    | 0% | 0%    | -    | 0%       | 0%    | 0%    | 0%    | -    | 0%    |
| Lights                  | 0        | -    | 23      | 1     | 0  | 24    | -    | 5       | 91    | 0  | 96    | -    | 15       | 17    | 1     | 33    | -    | 153   |
| % Lights                | -        | -    | 100%    | 100%  | 0% | 100%  | -    | 100%    | 97.8% | 0% | 98.0% | -    | 93.8%    | 100%  | 100%  | 97.1% | -    | 98.1% |
| Single-Unit Trucks      | 0        | -    | 0       | 0     | 0  | 0     | -    | 0       | 0     | 0  | 0     | -    | 1        | 0     | 0     | 1     | -    | 1     |
| % Single-Unit Trucks    | -        | -    | 0%      | 0%    | 0% | 0%    | -    | 0%      | 0%    | 0% | 0%    | -    | 6.3%     | 0%    | 0%    | 2.9%  | -    | 0.6%  |
| Articulated Trucks      | 0        | -    | 0       | 0     | 0  | 0     | -    | 0       | 0     | 0  | 0     | -    | 0        | 0     | 0     | 0     | -    | 0     |
| % Articulated Trucks    | -        | -    | 0%      | 0%    | 0% | 0%    | -    | 0%      | 0%    | 0% | 0%    | -    | 0%       | 0%    | 0%    | 0%    | -    | 0%    |
| Buses                   | 0        | -    | 0       | 0     | 0  | 0     | -    | 0       | 1     | 0  | 1     | -    | 0        | 0     | 0     | 0     | -    | 1     |
| % Buses                 | -        | -    | 0%      | 0%    | 0% | 0%    | -    | 0%      | 1.1%  | 0% | 1.0%  | -    | 0%       | 0%    | 0%    | 0%    | -    | 0.6%  |
| Bicycles on Road        | 0        | -    | 0       | 0     | 0  | 0     | -    | 0       | 1     | 0  | 1     | -    | 0        | 0     | 0     | 0     | -    | 1     |
| % Bicycles on Road      | -        | -    | 0%      | 0%    | 0% | 0%    | -    | 0%      | 1.1%  | 0% | 1.0%  | -    | 0%       | 0%    | 0%    | 0%    | -    | 0.6%  |
| Pedestrians             | -        | 1    | -       | -     | -  | -     | 0    | -       | -     | -  | -     | 0    | -        | -     | -     | -     | 0    |       |
| % Pedestrians           | -        | 100% | -       | -     | -  | -     | -    | -       | -     | -  | -     | -    | -        | -     | -     | -     | -    | -     |
| Bicycles on Crosswalk   | -        | 0    | -       | -     | -  | -     | 0    | -       | -     | -  | -     | 0    | -        | -     | -     | -     | 0    |       |
| % Bicycles on Crosswalk | -        | 0%   | -       | -     | -  | -     | -    | -       | -     | -  | -     | -    | -        | -     | -     | -     | -    |       |

<sup>\*</sup>Pedestrians and Bicycles on Crosswalk. L: Left, R: Right, T: Thru, U: U-Turn

Thu Mar 2, 2023

PM Peak (2:45 PM - 3:45 PM) - Overall Peak Hour All Classes (Motorcycles, Lights, Single-Unit Trucks, Articulated Trucks, Buses, Pedestrians, Bicycles on Road, Bicycles on Crosswalk) All Movements

ID: 1045655, Location: 48.470376, -123.383925,

Site Code: TIN001222